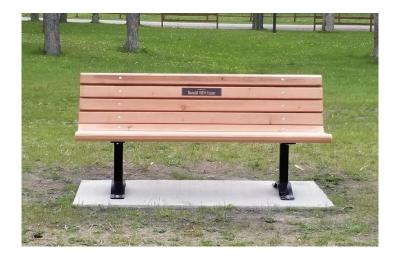

#### 1. Pilot Rock – Contour Park Bench – Multi-pedestal – WRB Series

6' Construction Heart Redwood w/black frame - surface mount or embedded post

6' Cedar Colored Recycled Plastic w/black frame - surface mount or embedded post

#### **PLAQUE OPTIONS:**

Acrylic Laminate Plaque (2 ½" x 11 ¾") Black background with gold text

Image is to show color option only

<u>OPTIONAL:</u> Armrest (Model Ar-4) Heart Redwood w/black frame Cedar Recycled Plastic w/black frame Cast Metal Plaque – rectangular (2 %" x 11 %") Black background with bronze text