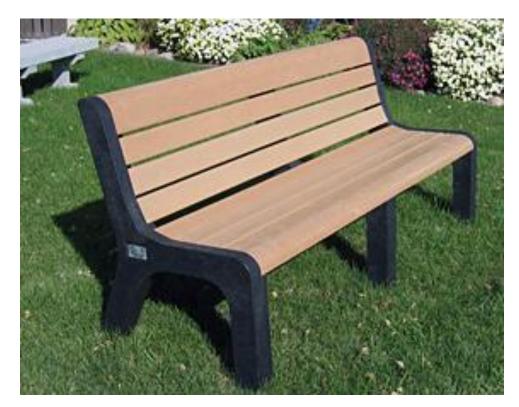

### 2. Plastic Recycling of Iowa Falls, Inc.

6' Malibu Recycled Plastic Bench, Cedar Color w/black legs - moveable

#### **PLAQUE OPTION:**

3" x 5" gold plaque with black text (image is to show color option only)

#### OPTIONAL: Armrest – Cedar Color w/black frame