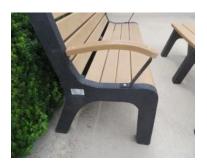

#### 1. Pilot Rock – Contour Park Bench – Multi-pedestal – WRB Series

6' Construction Heart Redwood w/black frame - surface mount or embedded post

6' Cedar Colored Recycled Plastic w/black frame - surface mount or embedded post