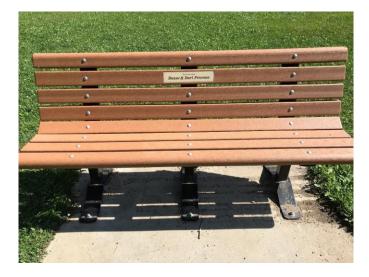

#### 1. Pilot Rock – Contour Park Bench – Multi-pedestal – WRB Series

6' Construction Heart Redwood w/black frame - surface mount or embedded post

6' Cedar Colored Recycled Plastic w/black frame - surface mount or embedded post

#### **PLAQUE OPTIONS:**

Acrylic Laminate Plaque (2 ½" x 11 ¾") Black background with gold text

Image is to show color option only

<u>OPTIONAL:</u> Armrest (Model Ar-4) Heart Redwood w/black frame Cedar Recycled Plastic w/black frame Cast Metal Plaque – rectangular (2 %" x 11 %") Black background with bronze text

Image is to show color option only