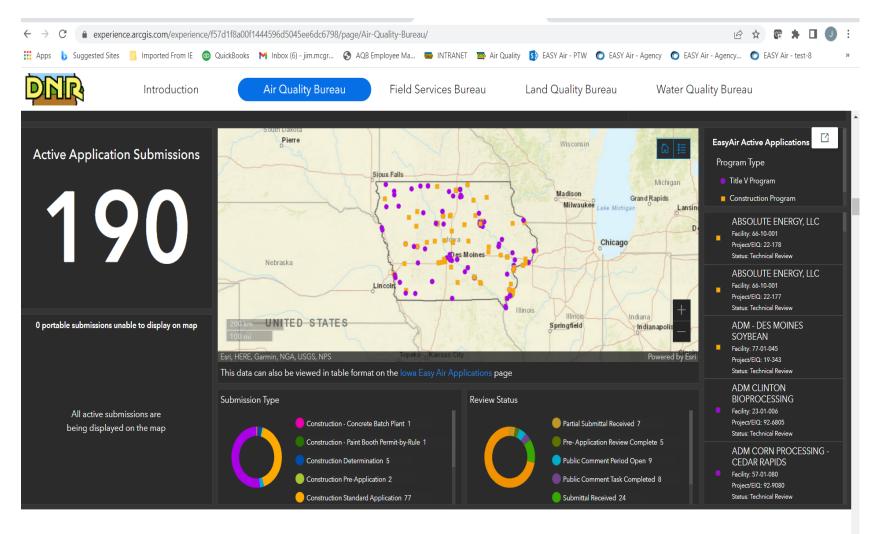

# **Environmental Services Dashboards**

 Link to dashboards at: <u>https://www.iowadnr.gov/Environmental-</u> <u>Protection</u>

# Air Quality Dashboard Metrics

- EASY Air: Active permit application submissions
- Asbestos Notifications
- Pollutant Emissions: Major and minor point sources
- GHG emissions summaries
- AirNow: Ambient Air Quality Monitoring

#### **Active Permit Application Submissions Dashboard**