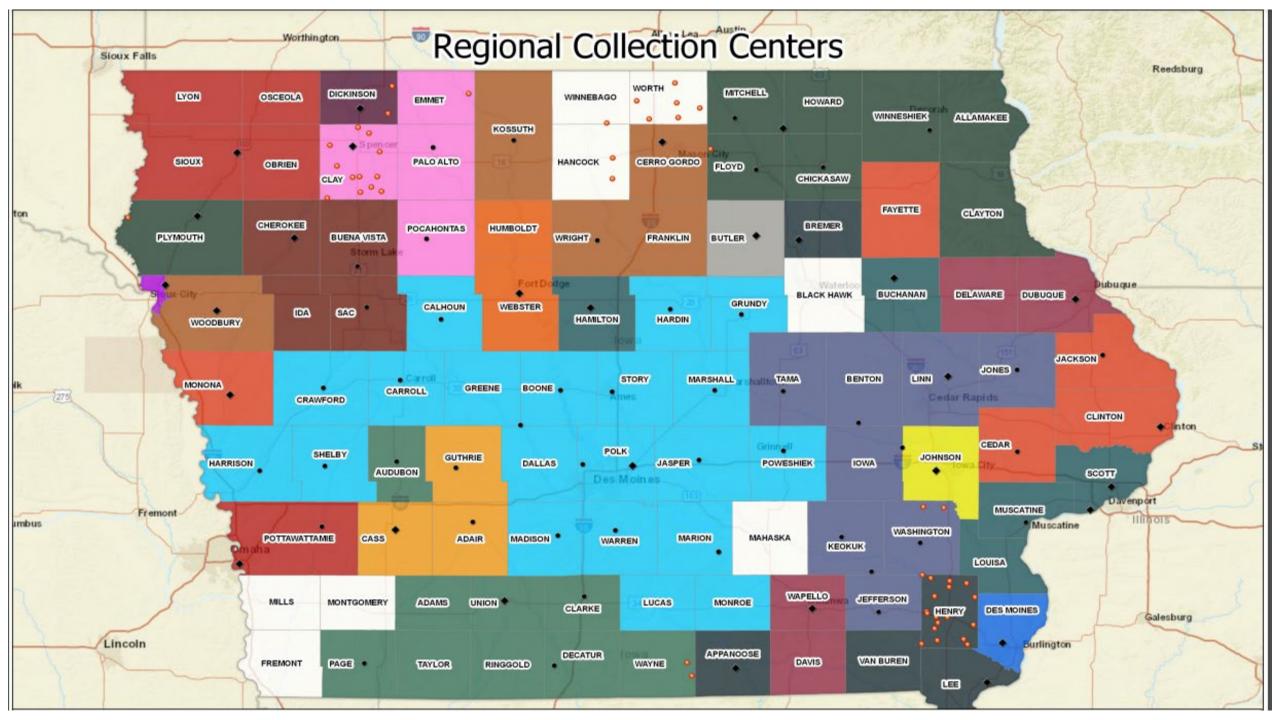

# UNIVERSAL WASTE



## **Types of Universal Waste**

- •Batteries
- Pesticides



- •Mercury-containing equipment
- •Lamps
- •Aerosols (May 2020)



### **Universal Waste**

"Universal waste" means a hazardous waste identified as a widely-generated waste and has <u>relaxed</u> management requirements.

Used to promote greater proper handling



- Easier to accumulate them on-site
- Easier to ship through common carrier
- Simplified associated paperwork





#### HAZARDOUS WASTE | Business Collection & Drop-Off Services

Certification Form (By law, this form must be kept on file)

| I certify that I am a generator of hazardous waste within the State<br>of Iowa and that because of the small volume of hazardous waste<br>generated and/or stored, I qualify for conditionally exempt small<br>quantity generator status.                                                                                                                   | <ul> <li>Generate less than 100 kg/month (220 pounds) of all other<br/>hazardous waste, and never store more than 1,000 (2,200<br/>pounds) on the site at any time.</li> <li>I further understand that if, in the future, I exceed the quantity</li> </ul>                                          |
|--------------------------